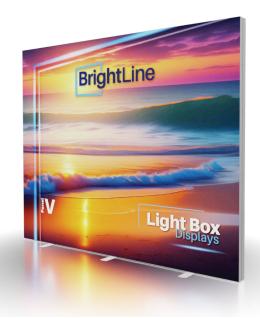

#### **PRODUCT DESCRIPTION**

BrightLine smart light box displays feature swift tool-free installation, durable light-weight frames, embedded LEDs, and exclusive One Planet recycled fabrics with impressive vivid graphics, all conveniently organized in a heavy-duty shipping case. Panel V features the most popular exhibit size, filling up a 10ft booth with brilliant allure.

Mix-and-match with other BrightLine panels, or combine with WaveLine and StraightLine displays, to create unique branded environments. TV mounts and counters complete an enhanced experience to really make brands stand out.