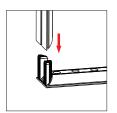

# **ASSEMBLY**

Assemble parts on the floor and stand-up unit when completed.

1

2

 $\bigcirc$ 

4

(5)

Push the silicone bead into each corner of the frame with your thumb.

Push the siliconebead into the middle of the run and work your way around the perimeter of the frame until all beading is pushed in properly