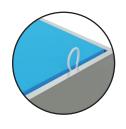

### **GRAPHIC FINISHING**

Silicone sewn edges

# **ASSEMBLY**

Assemble parts on the floor and stand-up unit when completed.

1

2

 $\bigcirc$ 

4

(5)

Push the silicone bead into each corner of the frame with your thumb.

Push the siliconebead into the middle of the run and work your way around the perimeter of the frame until all beading is pushed in properly