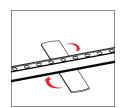

## **To Remove Graphic**

Use the pull tab located on the graphic and gently pull the graphic from the frame, going around the perimeter