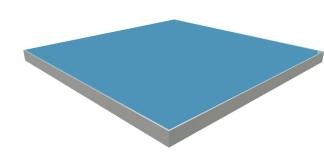

#### **PRODUCT DESCRIPTION**

BrightLine smart light box displays feature swift tool-free installation, durable light-weight frames, embedded LEDs, and exclusive One Planet recycled fabrics with impressive vivid graphics, all conveniently organized in a heavy-duty shipping case. Panel V features the most popular exhibit size, filling up a 10ft booth with brilliant allure.

#### **DISPLAY CONSTRUCTION**

Aluminum frame with aluminum support poles

|  | DIMENSIONS     |                              |
|--|----------------|------------------------------|
|  | Assembled Unit | 118"w x 96"h x 4"d           |
|  | Packed Case    | 46.5"w x 15"h x 12"d, 71 lbs |
|  | Shipping Box   | 47"w x 16"h x 13"d, 73 lbs   |
|  | Graphic Size   | 118"w x 96"h                 |