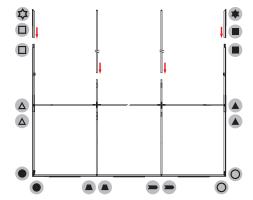

| 118"w x 96"h x 4"d  46.5"w x 15"h x 12"d, 71 lbs  Graphic Print: Dye sublimated on One Planet, 100% recycled, backlit fabric  Blocker: One Planet light block recycled fabric |

| LED LIGHT SPECIFICATIONS |              |
|--------------------------|--------------|
| Power Requirements       | 192 W        |
| CCT (Color Temp)         | 6000 K       |
| Voltage Input            | 110 / 220V   |
| Voltage Output           | 24V 11A 264W |
| Transformers Included    | 1            |

### **GRAPHIC FINISHING**

Silicone sewn edges

#### **WARRANTY**

Limited Warranty Periods

- Frame: Lifetime - Lights: 90 days - Graphics: 30 days



# **PARTS**





# **ASSEMBLY**

Assemble parts on the floor and stand-up unit when completed.

1





2





 $\bigcirc$ 





4





(5)







Push the silicone bead into each corner of the frame with your thumb.



Push the siliconebead into the middle of the run and work your way around the perimeter of the frame until all beading is pushed in properly







## **To Remove Graphic**

Use the pull tab located on the graphic and gently pull the graphic from the frame, going around the perimeter