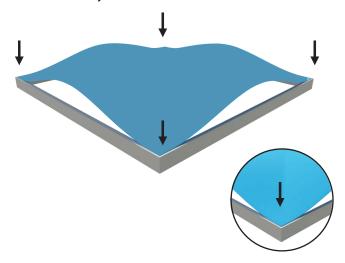

# **ASSEMBLY**

Assemble parts on the floor and stand-up unit when completed.

1

2

 $\bigcirc$ 

4

(5)

Push the silicone bead into each corner of the frame with your thumb.

Push the siliconebead into the middle of the run and work your way around the perimeter of the frame until all beading is pushed in properly