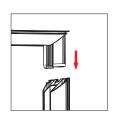

# **ASSEMBLY**

Assemble parts on the floor and stand-up unit when completed.

1

2

 $\bigcirc$ 

4

(5)

Push the silicone bead into each corner of the frame with your thumb.