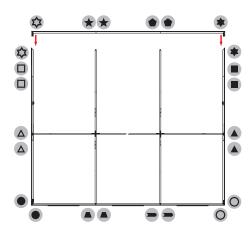

#### **DISPLAY CONSTRUCTION**

Aluminum frame with aluminum support poles

|  | DIMENSIONS     |                              |
|--|----------------|------------------------------|
|  | Assembled Unit | 118"w x 96"h x 4"d           |
|  | Packed Case    | 46.5"w x 15"h x 12"d, 71 lbs |
|  | Shipping Box   | 47"w x 16"h x 13"d, 73 lbs   |
|  | Graphic Size   | 118"w x 96"h                 |

|                              | GRAPHIC MATERIAL                                                                                 |                                                                                                                                                                               |
|------------------------------|--------------------------------------------------------------------------------------------------|-------------------------------------------------------------------------------------------------------------------------------------------------------------------------------|
| 118"w x 96"h x 4"d           | Graphic Print: Dye sublimated on One Planet, 100% recycled, backlit fabric  Bottles recycled, 82 | Bottles recycled                                                                                                                                                              |
| 46.5"w x 15"h x 12"d, 71 lbs |                                                                                                  | 82                                                                                                                                                                            |
| 47"w x 16"h x 13"d, 73 lbs   | Blocker: One Planet light block recycled fabric                                                  | Bottles recycled                                                                                                                                                              |
| 118"w x 96"h                 |                                                                                                  | 33                                                                                                                                                                            |
|                              | 46.5"w x 15"h x 12"d, 71 lbs<br>47"w x 16"h x 13"d, 73 lbs                                       | 118"w x 96"h x 4"d  46.5"w x 15"h x 12"d, 71 lbs  Graphic Print: Dye sublimated on One Planet, 100% recycled, backlit fabric  Blocker: One Planet light block recycled fabric |

| LED LIGHT SPECIFICATIONS |              |
|--------------------------|--------------|
| Power Requirements       | 192 W        |
| CCT (Color Temp)         | 6000 K       |
| Voltage Input            | 110 / 220V   |
| Voltage Output           | 24V 11A 264W |
| Transformers Included    | 1            |