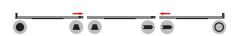

# **ASSEMBLY**

Assemble parts on the floor and stand-up unit when completed.

1

2

 $\bigcirc$ 

4

(5)

Push the silicone bead into each corner of the frame with your thumb.