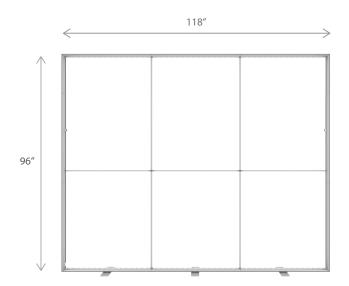

#### **DISPLAY CONSTRUCTION**

Aluminum frame with aluminum support poles

|  | DIMENSIONS     |                              |
|--|----------------|------------------------------|
|  | Assembled Unit | 118"w x 96"h x 4"d           |
|  | Packed Case    | 46.5"w x 15"h x 12"d, 71 lbs |
|  | Shipping Box   | 47"w x 16"h x 13"d, 73 lbs   |
|  | Graphic Size   | 118"w x 96"h                 |