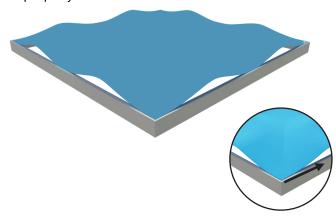

# **ASSEMBLY**

Assemble parts on the floor and stand-up unit when completed.

1

2

 $\bigcirc$ 

4

(5)

Push the silicone bead into each corner of the frame with your thumb.

Push the siliconebead into the middle of the run and work your way around the perimeter of the frame until all beading is pushed in properly