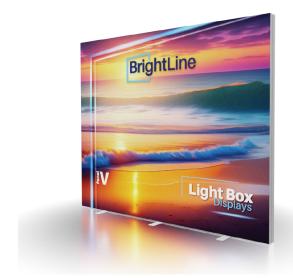

#### **PRODUCT DESCRIPTION**

BrightLine smart light box displays feature swift tool-free installation, durable light-weight frames, embedded LEDs, and exclusive One Planet recycled fabrics with impressive vivid graphics, all conveniently organized in a heavy-duty shipping case. Panel V features the most popular exhibit size, filling up a 10ft booth with brilliant allure.

Mix-and-match with other BrightLine panels, or combine with WaveLine and StraightLine displays, to create unique branded environments. TV mounts and counters complete an enhanced experience to really make brands stand out.