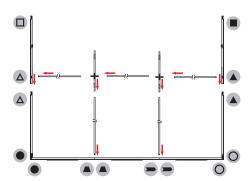

| 118"w x 96"h x 4"d  46.5"w x 15"h x 12"d, 71 lbs  Graphic Print: Dye sublimated on One Planet, 100% recycled, backlit fabric  Blocker: One Planet light block recycled fabric |

| LED LIGHT SPECIFICATIONS |              |
|--------------------------|--------------|
| Power Requirements       | 192 W        |
| CCT (Color Temp)         | 6000 K       |
| Voltage Input            | 110 / 220V   |
| Voltage Output           | 24V 11A 264W |
| Transformers Included    | 1            |

### **GRAPHIC FINISHING**

Silicone sewn edges

#### **WARRANTY**

Limited Warranty Periods

- Frame: Lifetime - Lights: 90 days - Graphics: 30 days



# **PARTS**





# **ASSEMBLY**

Assemble parts on the floor and stand-up unit when completed.

1





2





 $\bigcirc$ 





4





(5)







Push the silicone bead into each corner of the frame with your thumb.



Push the siliconebead into the middle of the run and work your way around the perimeter of the frame until all beading is pushed in properly







## **To Remove Graphic**

Use the pull tab located on the graphic and gently pull the graphic from the frame, going around the perimeter