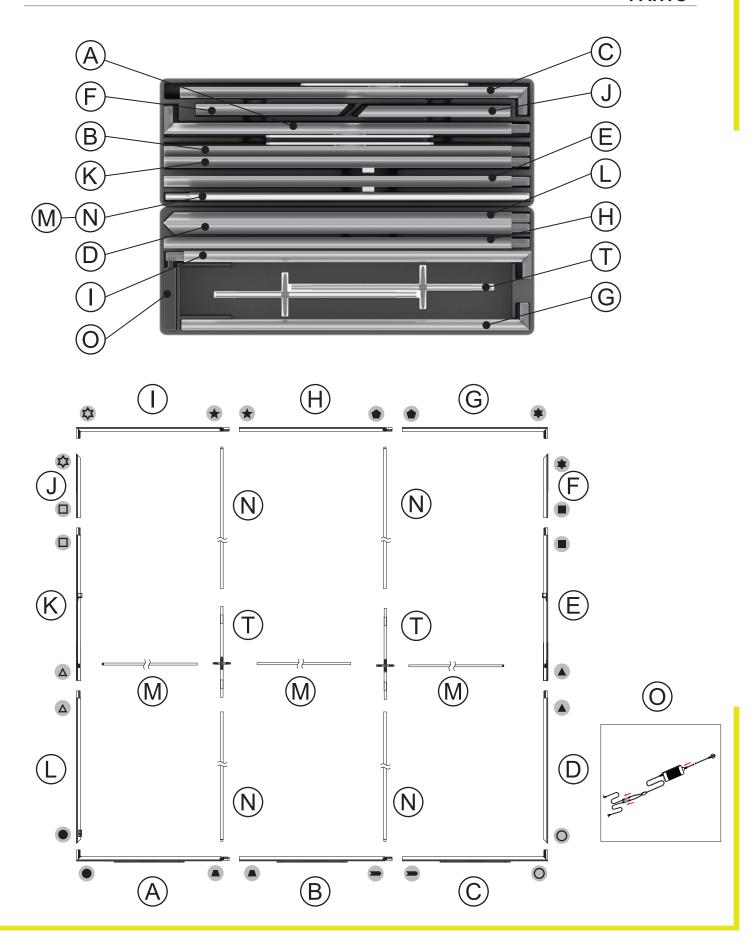

# **PARTS**

# **ASSEMBLY**

Assemble parts on the floor and stand-up unit when completed.

1

2

 $\bigcirc$ 

4

(5)

Push the silicone bead into each corner of the frame with your thumb.

Push the siliconebead into the middle of the run and work your way around the perimeter of the frame until all beading is pushed in properly