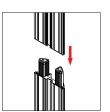

# **ASSEMBLY**

Assemble parts on the floor and stand-up unit when completed.

1

2

 $\bigcirc$ 

4

(5)

Push the silicone bead into each corner of the frame with your thumb.

Push the siliconebead into the middle of the run and work your way around the perimeter of the frame until all beading is pushed in properly