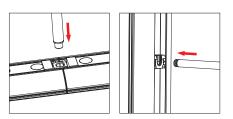

# **ASSEMBLY**

Assemble parts on the floor and stand-up unit when completed.

1

2

 $\bigcirc$ 

4

(5)

Push the silicone bead into each corner of the frame with your thumb.

Push the siliconebead into the middle of the run and work your way around the perimeter of the frame until all beading is pushed in properly