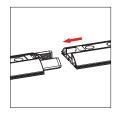

# **ASSEMBLY**

Assemble parts on the floor and stand-up unit when completed.

1

2

 $\bigcirc$ 

4

(5)

Push the silicone bead into each corner of the frame with your thumb.