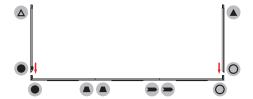

# **ASSEMBLY**

Assemble parts on the floor and stand-up unit when completed.

1

2

 $\bigcirc$ 

4

(5)

Push the silicone bead into each corner of the frame with your thumb.